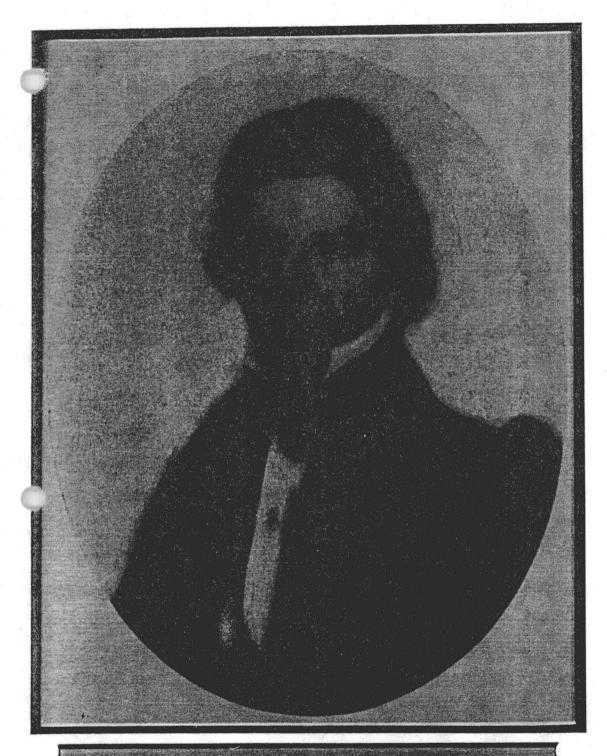

GENERAL WILLIAM O. BUTLER
BORN 1791 DIED 1880
HERO OF WAR OF 1812 AND MEXICAN WAR

Butler family cemetery

General Butler State Resort Park Butler-Turpin State Historic House P.O. 325 Carrollton, Ky. 41008

General Butler State Resort Park Butler-Turpin State Historic House P.O. 325 Carrollton, Ky. 41008

| Town      | Carrollton, Kentucky                                                                                    |  |  |  |
|-----------|---------------------------------------------------------------------------------------------------------|--|--|--|
| Place     | General Butler State Resort Park                                                                        |  |  |  |
| Location  | Butler-Turpin State Historic House (11th street entrance)                                               |  |  |  |
| Ownership | State                                                                                                   |  |  |  |
| Name      | General William Orlando Butler Son of General Percival Butler and Mildred Hawkins Husband to Eliza Todd |  |  |  |
| Date      | Born: April 19, 1791 – Died: August 6, 1880                                                             |  |  |  |
| Condition | Restored excellent condition - perfect structural condition - cleaning 2002 & 2006                      |  |  |  |
| Acreage   | 1/8                                                                                                     |  |  |  |
| Setting   | wooded area enclosed by a stone fence (circa 1930's)                                                    |  |  |  |
| Recorded  | Evelyn Welch, Historic Site Museum Manager                                                              |  |  |  |
| Doto      | 12/10/2002                                                                                              |  |  |  |