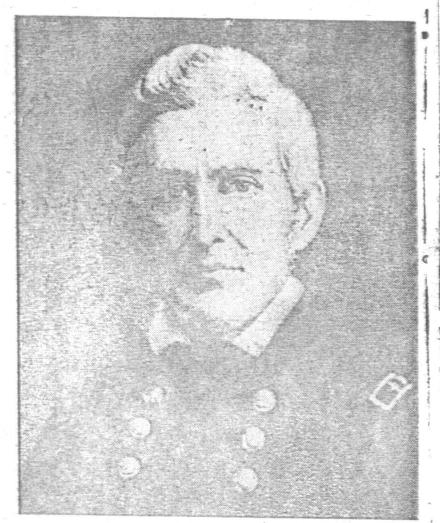

GENERAL WILLIAM O. BUTLER
BORN 1791 DIED 1880
HERO OF WAR OF 1812 AND MEXICAN WAR

Butler family cemetery

General Butler State Resort Park Butler-Turpin State Historic House P.O. 325 Carrollton, Ky. 41008

General Butler State Resort Park Butler-Turpin State Historic House P.O. 325 Carrollton, Ky. 41008

| Town      | Carrollton, Kentucky                                                                                    |  |  |  |
|-----------|---------------------------------------------------------------------------------------------------------|--|--|--|
| Place     | General Butler State Resort Park                                                                        |  |  |  |
| Location  | Butler-Turpin State Historic House (11th street entrance)                                               |  |  |  |
| Ownership | State                                                                                                   |  |  |  |
| Name      | General William Orlando Butler Son of General Percival Butler and Mildred Hawkins Husband to Eliza Todd |  |  |  |
| Date      | Born: April 19, 1791 – Died: August 6, 1880                                                             |  |  |  |
| Condition | Restored excellent condition - perfect structural condition - cleaning 2002 & 2006                      |  |  |  |
| Acreage   | 1/8                                                                                                     |  |  |  |
| Setting   | wooded area enclosed by a stone fence (circa 1930's)                                                    |  |  |  |
| Recorded  | Evelyn Welch, Historic Site Museum Manager                                                              |  |  |  |
| Doto      | 12/10/2002                                                                                              |  |  |  |