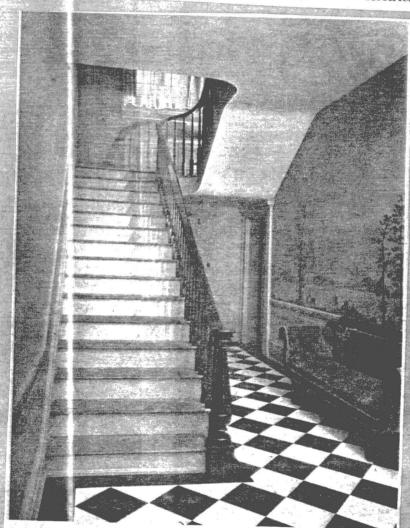

is "ne Boatman's Horn."

The General's later years were enjoyed among friends at Carrollton.

Old timers, musing over the graves in the Butler burying grounds, soon to be marked by ivy trails, say that the general's funeral procession was the largest ever seen in Carroll County. Small wonder. He was its most distinguished citizen.

This article about the Butler home and General Butler is a composite story, made up of stories written for us by Monte R. Tussey, The Courier-Journal's Carrollton correspondent and a staff member of The Carrollton News-Democrat, and Miss Gail Ransdell, of Bedford, Ky., who frequently free-lances for this Magazine.



Among authentic pieces with which the house is furnished are this table and lamp. Originally for kerosene, the lamp is now wired for electricity.



The entrance hall of the Butler home. The stair rail is made of cherry, now mellowed with age to a dark red hue.

# To Remember A Hero

1966

The memorial to General Butler, completely renovated, will open today in the park at Carrollton

By MONTE R. TUSSEY And GAIL RANSDELL

HADED by age-old trees that vie with its newly painted white columns for longevity honors, the 130-year-old family home of General William Orlando Butler, near Carrollton, today begins another chapter in its illustrious history.

Open house is being held at this hillside shrine in General Butler State Park to mark completion of the three-year job of restoring a personal memorial to one of Ken ucky's famous sons. Today's guests will be invited to inspect this Carroll County landmark and be regaled with Butler family