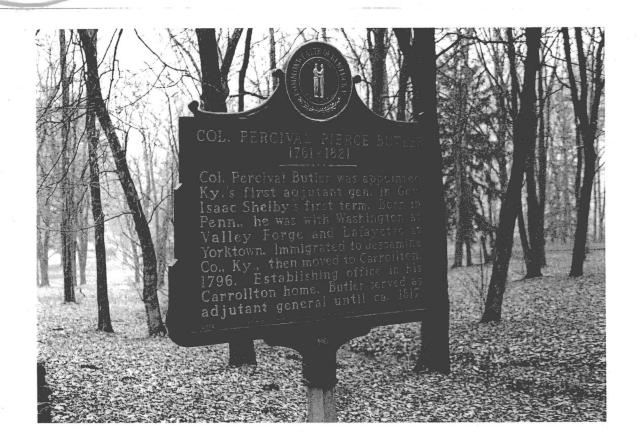

Town Carrollton, Kentucky

Place General Butler State Resort Park

<u>Location</u> Butler-Turpin State Historic House (11<sup>th</sup> street entrance)

Ownership State

Name General Percival Butler

Son of Thomas Butler and Eleanor Parker of Kilkenny Ireland

**Husband to Mildred Hawkins** 

Date Born: April 4, 1760 – Died: September 9, 1821

Condition Extensive restoration – 2002 & 2006

Acreage 1/8

Setting wooded area enclosed by a stone fence (circa 1930's)

Recorded Evelyn Welch, Historic Site Museum Manager