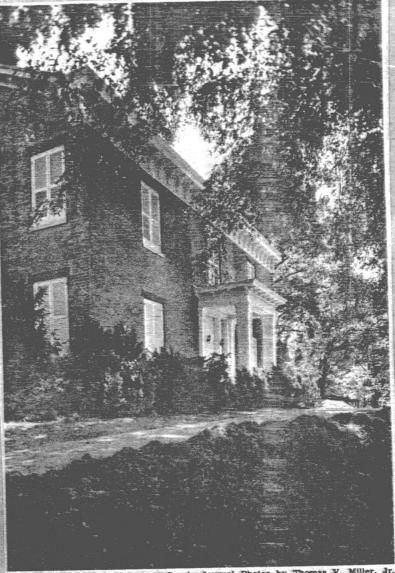

in the War of 1812 and the Mexican War rivals that of many of the more famous Kentucky figures. His political career included service in the Kentucky Legislature, the U. S. House of Representatives, and candidacies for senator and Vice-President of the United States. Yet, when he died on August 6, 1880, he had lived the last 20 years of his life quietly as a farmer in Carrollton.

Butler was born April 19, 1791, in Jessamine County. His father was General Percival Butler, first adjutant general of the State of Kentucky. His mother was Mildred Hawkins, sister-in-law of Col. John Todd. Todd ded in the Battle of Blue Licks.

The Butler family moved to the mouth of the Kentucky River in 1794 when there were but three or four houses in the town of Port William, the present site of Carrollton.



Courier Journal Photos by Thomas V. Miller, Jr.
The two-and-a-half-story brick Georgian Colonial home
of the Butler family has been completely redone inside.

er spent his boyhood there and entered vania University. He was graduated in d began the study of law. With the ng le War of 1812, he entered a y of Kentucky militia formed by a . S. G. Hart. He entered as a private. company immediately marched to the of Fort Wayne.

in two months, Butler was promoted in the 17th U. S. Infantry, which in the disastrous Battle of River on January 18 and 22, 1813. In that Butler distinguished himself. He vold to set fire to a barn which sheltered who were pouring fire into the Americes. Butler, according to his obituary, a torch and dashed with great rapidity barn, where he amid a shower of bulphied