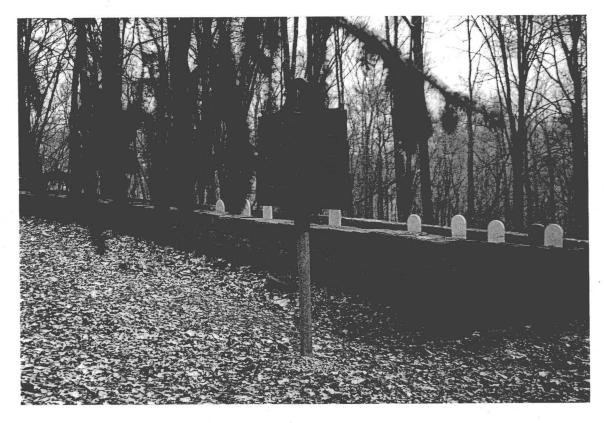

GENERAL WILLIAM O. BUTLER
BORN 1791 DIED 1880
HERO OF WAR OF 1812 AND MEXICAN WAR

Butler family cemetery

General Butler State Resort Park Butler-Turpin State Historic House P.O. 325 Carrollton, Ky. 41008

| Town                                     | Carrollton, Kentucky                                      |
|------------------------------------------|-----------------------------------------------------------|
| Place                                    | General Butler State Resort Park                          |
| Location                                 | Butler-Turpin State Historic House (11th street entrance) |
| Ownership                                | State                                                     |
| Approximate<br>Number of<br>Gravestones_ | <u>17</u>                                                 |
| Earliest Death                           | 1797                                                      |
| Latest Death_                            | 1881                                                      |
| Condition                                | restoration process                                       |
| Acreage                                  | 1/8                                                       |
| Setting                                  | wooded area enclosed by a stone fence (circa 1930's)      |
| Recorded                                 | Evelyn Welch, Historic Site Museum Manager                |
| Date                                     | 12/19/2002                                                |