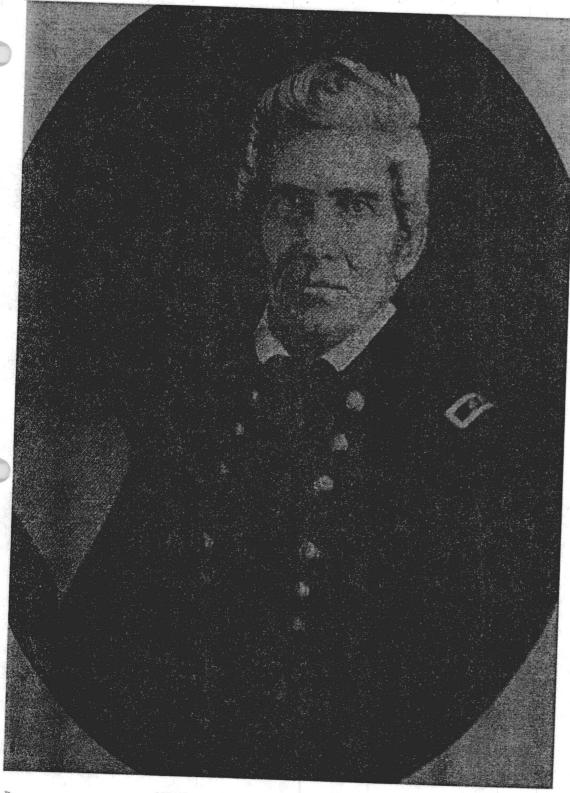

GENERAL WILLIAM O. BUTLER
BORN 1791 DIED 1880
HERO OF WAR OF 1812 AND MEXICAN WAR

Butler family cemetery

General Butler State Resort Park Butler-Turpin State Historic House P.O. 325 Carrollton, Ky. 41008

General Butler State Resort Park Butler-Turpin State Historic House P.O. 325 Carrollton, Ky. 41008

| Town      | Carrollton, Kentucky                                                                                    |  |  |  |
|-----------|---------------------------------------------------------------------------------------------------------|--|--|--|
| Place     | General Butler State Resort Park                                                                        |  |  |  |
| Location  | Butler-Turpin State Historic House (11th street entrance)                                               |  |  |  |
| Ownership | State                                                                                                   |  |  |  |
| Name      | General William Orlando Butler Son of General Percival Butler and Mildred Hawkins Husband to Eliza Todd |  |  |  |
| Date      | Born: April 19, 1791 – Died: August 6, 1880                                                             |  |  |  |
| Condition | Restored excellent condition - perfect structural condition - cleaning 2002 & 2006                      |  |  |  |
| Acreage   | 1/8                                                                                                     |  |  |  |
| Setting   | wooded area enclosed by a stone fence (circa 1930's)                                                    |  |  |  |
| Recorded  | Evelyn Welch, Historic Site Museum Manager                                                              |  |  |  |
| Doto      | 12/10/2002                                                                                              |  |  |  |