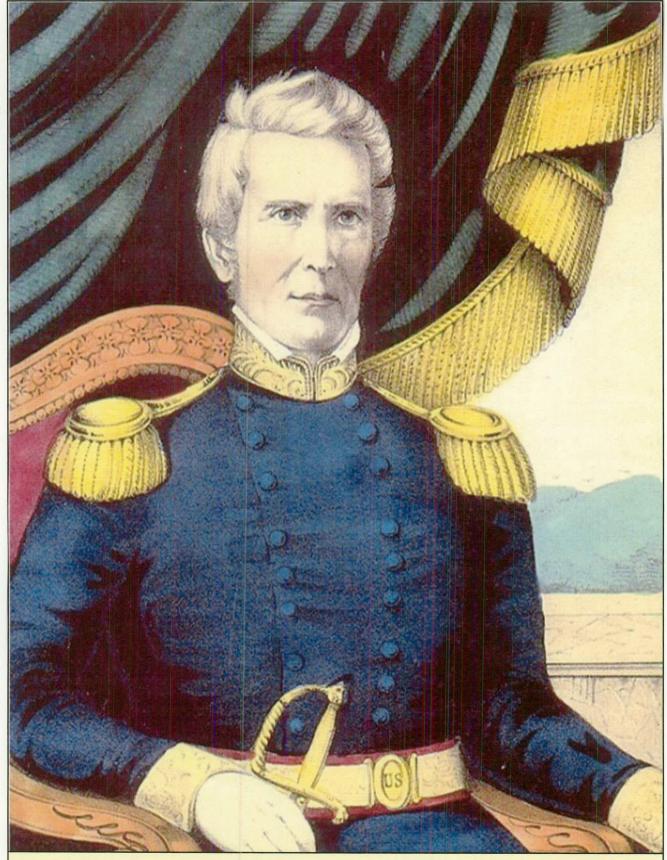

GENERAL WILLIAM O. BUTLER
BORN 1791 DIED 1880
HERO OF WAR OF 1812 AND MEXICAN WAR

Butler family cemetery

General Butler State Resort Park Butler-Turpin State Historic House P.O. 325 Carrollton, Ky. 41008

General Butler State Resort Park Butler-Turpin State Historic House P.O. 325 Carrollton, Ky. 41008

| Town      | Carrollton, Kentucky                                                                                    |  |  |  |
|-----------|---------------------------------------------------------------------------------------------------------|--|--|--|
| Place     | General Butler State Resort Park                                                                        |  |  |  |
| Location  | Butler-Turpin State Historic House (11th street entrance)                                               |  |  |  |
| Ownership | State                                                                                                   |  |  |  |
| Name      | General William Orlando Butler Son of General Percival Butler and Mildred Hawkins Husband to Eliza Todd |  |  |  |
| Date      | Born: April 19, 1791 – Died: August 6, 1880                                                             |  |  |  |
| Condition | Restored excellent condition - perfect structural condition - cleaning 2002 & 2006                      |  |  |  |
| Acreage   | 1/8                                                                                                     |  |  |  |
| Setting   | wooded area enclosed by a stone fence (circa 1930's)                                                    |  |  |  |
| Recorded  | Evelyn Welch, Historic Site Museum Manager                                                              |  |  |  |
| Doto      | 12/10/2002                                                                                              |  |  |  |