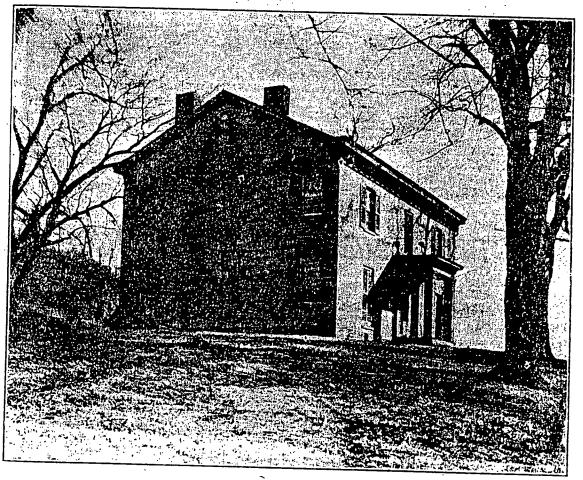

GENERAL WILLIAM O. BUTLER
BORN 1791 DIED 1880
HERO OF WAR OF 1812 AND MEXICAN WAR

Butler family cemetery

General Butler State Resort Park Butler-Turpin State Historic House P.O. 325 Carrollton, Ky. 41008

General Butler State Resort Park Butler-Turpin State Historic House P.O. 325 Carrollton, Ky. 41008

| Town      | Carrollton, Kentucky                                                                                    |  |  |  |
|-----------|---------------------------------------------------------------------------------------------------------|--|--|--|
| Place     | General Butler State Resort Park                                                                        |  |  |  |
| Location  | Butler-Turpin State Historic House (11th street entrance)                                               |  |  |  |
| Ownership | State                                                                                                   |  |  |  |
| Name      | General William Orlando Butler Son of General Percival Butler and Mildred Hawkins Husband to Eliza Todd |  |  |  |
| Date      | Born: April 19, 1791 – Died: August 6, 1880                                                             |  |  |  |
| Condition | Restored excellent condition - perfect structural condition - cleaning 2002 & 2006                      |  |  |  |
| Acreage   | 1/8                                                                                                     |  |  |  |
| Setting   | wooded area enclosed by a stone fence (circa 1930's)                                                    |  |  |  |
| Recorded  | Evelyn Welch, Historic Site Museum Manager                                                              |  |  |  |
| Doto      | 12/10/2002                                                                                              |  |  |  |