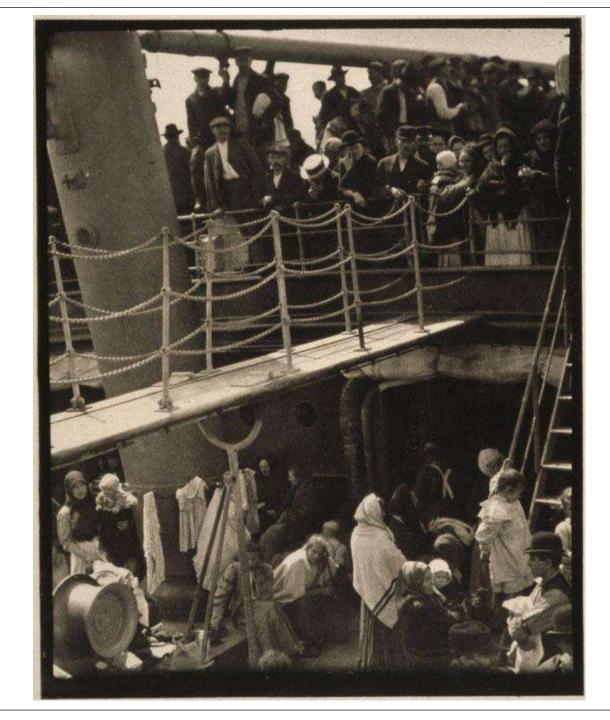

### ELLIS ISLAND Immigration Center, 1893—1954

#### CLIP FROM THE GODFATHER II, SHOWING THE ARRIVAL OF VITO ANDOLINI:

https://www.youtube.com/watch?v=ubT-Bm36L2U

This clip taught millions what the Ellis Island experience was like.

They absorbed the "facts" from a fictional creation <u>as</u> history.

#### THE MOVIES: TRUE

- BARRIERS AND BENCHES
- LINES, NOISE AND CONFUSION
- OFFICIALS AND TRANSLATORS
- LARGE MANIFEST BOOKS ON DESKS
- TAGS ON CLOTHING
- MEDICAL EXAMS
- CHILD BEING PUT IN DETENTION