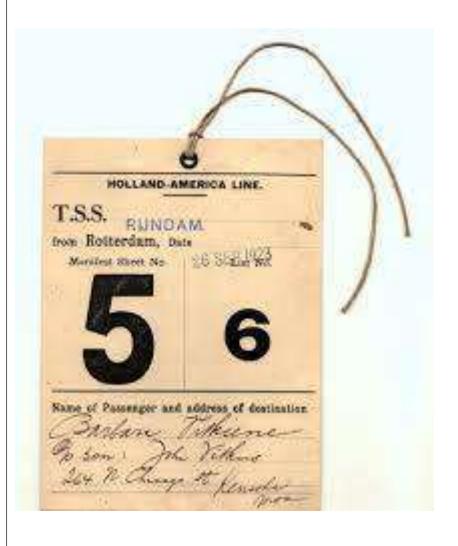

#### LPC:

"LIKELY TO BECOME A PUBLIC CHARGE"

Anyone in the categories listed above was sent home, and at shipping company expense.

Over the number 5, the words say:

"Manifest Sheet No."

That told the officials which line a person should be in.