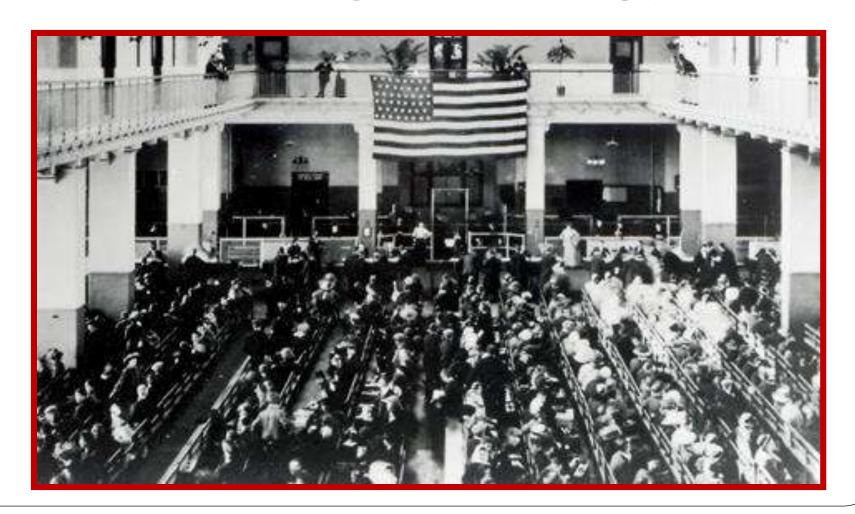

BY THE IMMIGRANTS THEMSELVES.



THE BOOK GETS IT RIGHT.

#### Here's what the book says:

"The Don was a real man at the age of twelve. Short, dark, slender, living in the strange Moorish-looking village of Corleone in Sicily, he had been born Vito Andolini, but when strange men came to kill the son of the man they had murdered, his mother sent the young boy to America to stay with friends. And in the new land he changed his name to Corleone to preserve some tie with his native village."

### **BOTTOM LINE:**

There is NO evidence for the "name changed at Ellis Island" idea.

But there is LOTS of evidence that it did <u>not</u> happen.

#### "GOOD ENOUGH FOR GOVERNMENT WORK"?

# At Ellis Island, that work was done exceptionally well!



### HISTORY MATTERS.

#### **EVIDENCE MATTERS.**



## THANK YOU!